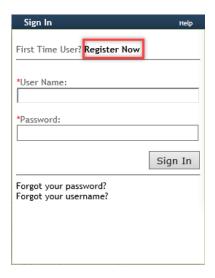

## Screen shots for registration to a portal account

1. The 'Register Now' button (see within red shape), leading to the 'Create New Account' screen.

2. The 'Create New Account'—where patient completes the account creation process (all with red asterisk need to be completed, then to create the account, select create.