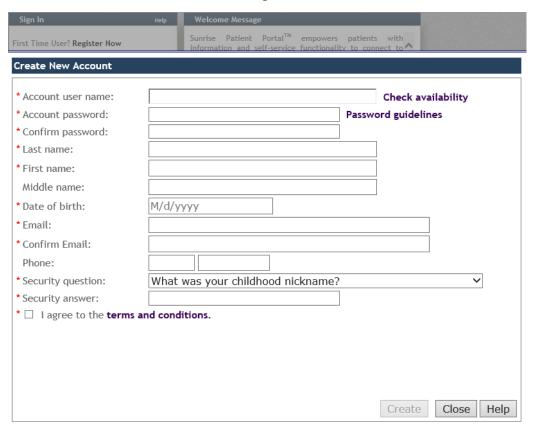

## Screen shots for registration to a portal account

1. The 'Register Now' button (see within red shape), leading to the 'Create New Account' screen.

2. The 'Create New Account'—where patient completes the account creation process (all with red asterisk need to be completed, then to create the account, select create.

Here is a screenshot of the listed security questions.

| Sign In                                                              | Help                                                         | Welcome Message                                                                                                                                                |      |
|----------------------------------------------------------------------|--------------------------------------------------------------|----------------------------------------------------------------------------------------------------------------------------------------------------------------|------|
| First Time User? Register Now                                        |                                                              | Sunrise Patient Portal <sup>TM</sup> empowers patients with information and self-service functionality to connect to                                           |      |
| Create New Account                                                   |                                                              |                                                                                                                                                                |      |
| * Account user name:  * Account password:                            |                                                              | Check availability Password guidelines                                                                                                                         |      |
| * Confirm password: * Last name:                                     |                                                              |                                                                                                                                                                |      |
| * First name: Middle name:                                           |                                                              |                                                                                                                                                                |      |
| * Date of birth:                                                     | M/d/y                                                        | ууу                                                                                                                                                            |      |
| * Email: * Confirm Email:                                            |                                                              |                                                                                                                                                                |      |
| Phone:                                                               |                                                              |                                                                                                                                                                |      |
| * Security question:  * Security answer:  *   I agree to the terms a | What<br>What<br>What<br>What<br>What<br>What<br>What<br>What | e does your nearest sibling live?                                                                                                                              | Help |
|                                                                      | What<br>What<br>What                                         | is your youngest brother's birthday? was the name of your elementary / primary school? is your maternal grandmother's maiden name? at town was your first job? |      |