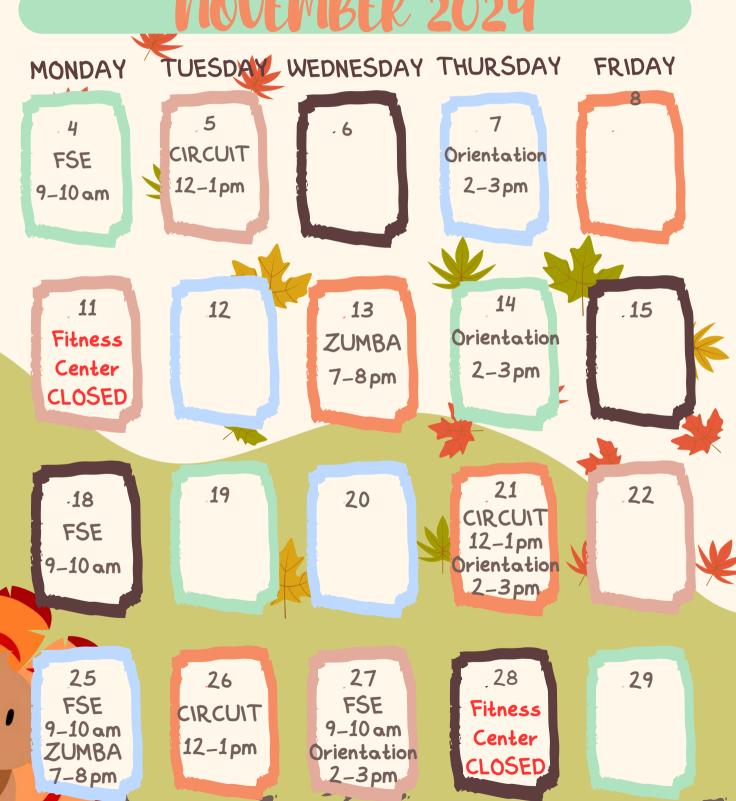

## Tuba City Regional Health Care Corporation Health Promotion Disease Prevention Fitness Center Calendar

Seniors: (M-F) 9:00am-10:00am

\*Adults: (M-F) 10:00am-2:00pm

Youth: (M-F) 3:00pm-5:00pm

\*Adults: (M-TH) 5:00pm-8:00pm

\*(FRIDAYS) 5:00pm-7:00 pm

Open

Orientation

NOT A MEMBER?

JUST SCAN THE QR CODE TO RESERVE

YOUR SPOT FOR ORIENTATION!

\*SCHEDULE SUBJECT TO

CHANGE\*

Functional Strength Exercising

Every day movements to train your muscles to work together for daily tasks

Circuit w/ Elena

High intensity exercises

promoting overall body strength

and endurance

Zumbaw/Neecee

Fun & effective dance based fitness

Tuba City Regional Health Care Corporation