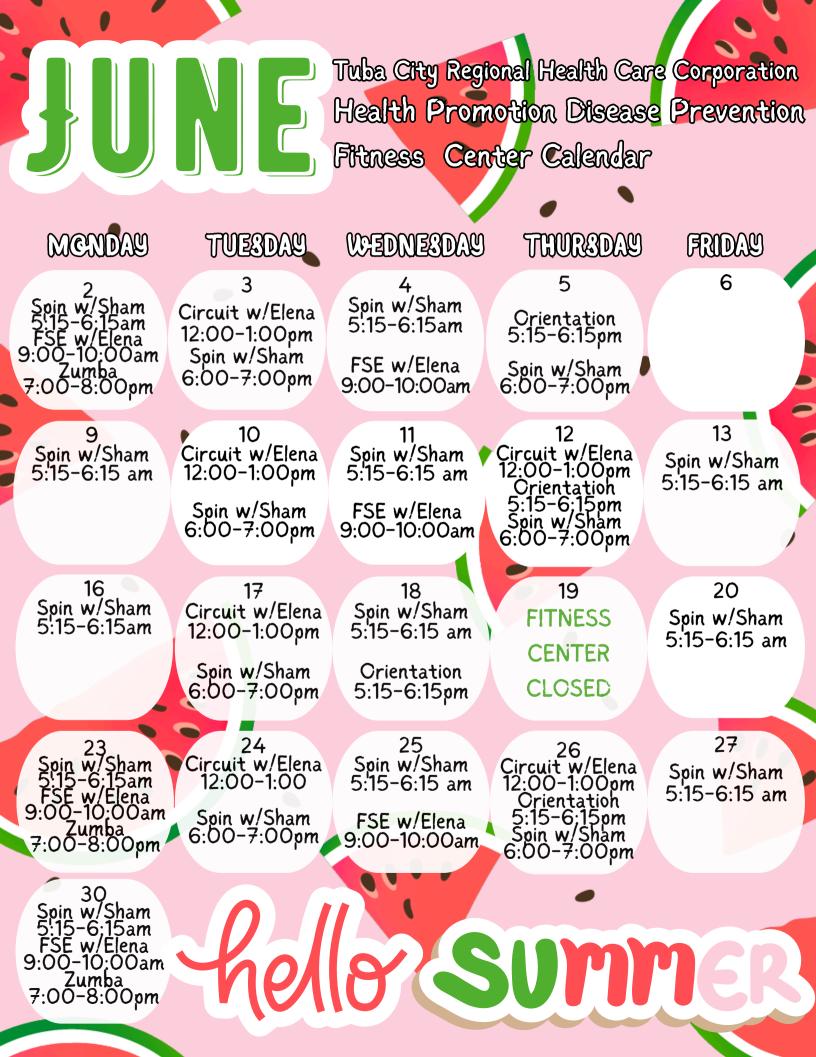

| Adults   |
|----------|
| Seniors  |
| Adults   |
| Closed   |
| Youth    |
| Adults   |
| (Friday) |

## Hours

5:00am-9:00am (M-F) 9:00am-10:00am (M-F) 10:00am-2:00pm (M-F) 2:00pm-3:00pm (M-F) 3:00pm-5:00pm (M-F) 5:00pm-8:00pm (M-TH) 5:00pm-7:00 pm

<u>Orientation hours have</u> <u>changed from 2-3 pm to</u> <u>5:15-6:15 pm on</u> <u>Thursdays.</u>

Please arrive 5-10 minutes early

ientatior

Not a member?? Just scan the QR code to reserve your spot for orientation. \*Schedule subject to change\*

Eggshell Arch. Ts'ah bii kin Saturday. June 14th @7:00am To register scan the QR code <u>FSE with Elena (55+)</u> Functional Strength Exercises: Every day movements to train your muscles to work together for daily tasks

<u>Circuit with Elena</u> High intensity exercises promoting overall body strength and endurance

<u>Spin with Sham</u> High-energy indoor cycling workout focusing on strength. speed & endurance

Zumba with Neecee Fun & effective dance based fitness